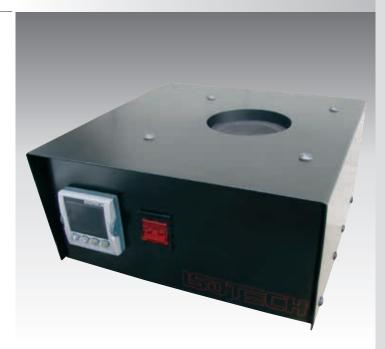

## Greybody Source Model 975

- 50°C to 350°C
- Emissivity > 0.95
- 70mm Ridged Plate Target

When the high accuracy of the Gemini R is not necessary this product offers a cost effective solution for the calibration and testing of infrared thermometers.

The Greybody Model 975 gives fast accurate results with a larger sensing area. A temperature sensor sits just under the target surface and controls the temperature of the source. A custom designed surface sensor is used to set the controller calibration and a traceable certificate is supplied with each source.

975 Greybody 50°C to 350°C 0.01°C 50 to 99.99 0.1°C 100 to 350 35 minutes Ridged Plate, 70mm Diameter ±0.2°C ±2 >0.95 180 Watts 100-130 or 208-240 Vac Included H 115mm W 230mm D 225mm 3.9kg